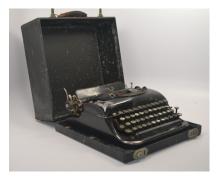

# THEANO MARGARIS COLLECTION (Vivian Kallen) (2017.7)

A collection of personal archives from Theano Margaris, the donor's mother, including magazines, awards, certificates, cards, and plaques commemorating her writing. Currently featured in the third-floor exhibit is her Remington 5 Typewriter, specially fitted with Greek keys.