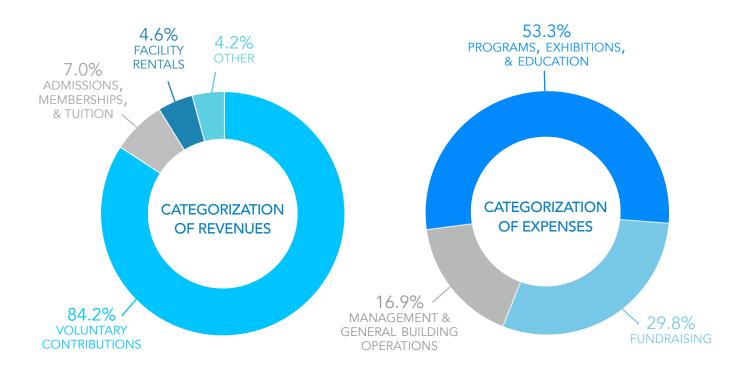

e NHM is a center of experiential learning and engaged storytelling that brings historical topics alive in ways that diverse audiences can understand. Funding the museum experience enables the creation and curation of engaging exhibitions including rotating and short-term narratives that inspire visitors throughout three floors of gallery spaces. Thought provoking tours with docents share the Greek American experience and rich aspects of the Hellenic legacy. Interactive museum experiences ensure that dynamic lessons from the past inform the future. Additionally, Community Events, Public Programs, and Lecture Series are ways to engage students from all walks of life. Donors can give to any of these specific activities to have a profound and specific impact.

### 2017 FINANCIAL INFORMATION



#### NHM COLLECTIONS & ARCHIVES, ORAL HISTORY CENTER, AND LIBRARY – PRESERVING GREEK AMERICAN HISTORY

The NHM Collections serve as a central repository for Greek American history. Professional museum staff work to catalog, protect, and preserve the memories of our community. The Museum uniquely specializes in gathering Greek American stories through historically significant objects, archival collections, and oral history recordings. Artifacts, books, manuscripts, and digital media files require special care, shelving, and conservation. These activities require museum specialists to properly store, care for, and provide access to our culturally important holdings. Archival processes also include cataloging and digitization - and soon this will include accessible online portals for locati