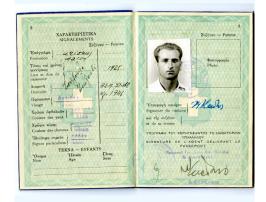

# **KONSTANTIN RAPTIS COLLECTION** (Pauline Sleder) (2017.2)

An icon, two passports, and a suit worn by Konstantin Raptis when he immigrated to the United States from Salenika, Greece. These items were the only things Raptis had with him when traveling to America in 1951 and are currently on display in the third-floor exhibit Reaching for the American Dream.