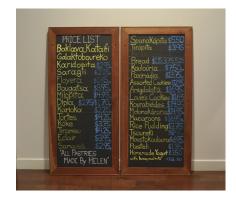

#### (Athena Manolakos) (2017.6)

Assortment of objects donated by a Greektown favorite, Pan-Hellenic Bakery. Collection includes two hand-written menu signs, a paper menu, and a scale.